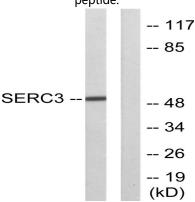

### **Image Data**

Immunofluorescence analysis of HepG2 cells, using SERC3 Antibody. The picture on the right is blocked with the synthesized peptide.

Western blot analysis of lysates from 293 cells, using SERC3 Antibody. The lane on the right is blocked with the synthesized peptide.