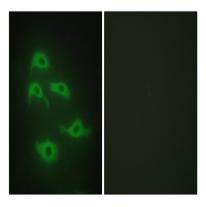

### **Image Data**

Immunofluorescence analysis of HepG2 cells, using SERC3 Antibody. The picture on the right is blocked with the synthesized peptide.

Western blot analysis of lysates from 293 cells, using SERC3 Antibody. The lane on the right is blocked with the synthesized peptide.