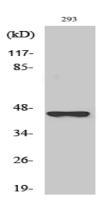

#### **Image Data**

Western blot analysis of SERPINB4 Antibody. The lane on the right is blocked with the SERPINB4 peptide.

Western blot analysis of the lysates from COLO205 cells using SERPINB4 antibody.