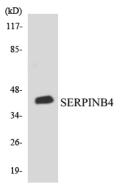

#### **Image Data**

Western blot analysis of SERPINB4 Antibody. The lane on the right is blocked with the SERPINB4 peptide.

Western blot analysis of the lysates from COLO205 cells using SERPINB4 antibody.