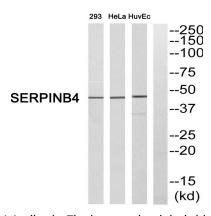

# Product Name: SCCA2 Rabbit Polyclonal Antibody Catalog #: APRab17640

**C** EnkiLife

Western Blot analysis of various cells using SCCA2 Polyclonal Antibody