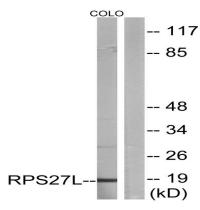

# **Image Data**

Western blot analysis of lysates from COLO cells, using RPS27L Antibody. The lane on the right is blocked with the synthesized peptide.

Western blot analysis of the lysates from COLO205 cells using RPS27L antibody.