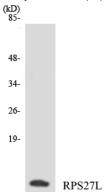

# **Product Name: Ribosomal Protein S27L Rabbit**

Polyclonal Antibody Catalog #: APRab17184

Western Blot analysis of various cells using Ribosomal Protein S27L Polyclonal Antibody