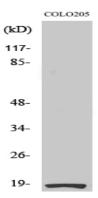

# **Image Data**

Western blot analysis of lysates from COLO cells, using RPS27L Antibody. The lane on the right is blocked with the synthesized peptide.

Western blot analysis of the lysates from COLO205 cells using RPS27L antibody.