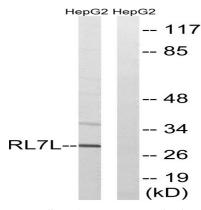

### **Image Data**

Western blot analysis of lysates from HepG2 cells, using RPL7L1 Antibody. The lane on the right is blocked with the synthesized peptide.