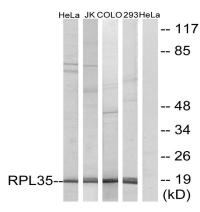

#### **Image Data**

Western blot analysis of lysates from 293, HeLa, COLO, and Jurkat cells, using RPL35 Antibody. The lane on the right is blocked with the synthesized peptide.

Western blot analysis of the lysates from HeLa cells using RPL35 antibody.