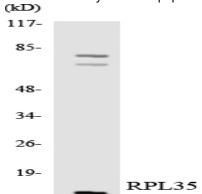

#### **Image Data**

Western blot analysis of lysates from 293, HeLa, COLO, and Jurkat cells, using RPL35 Antibody. The lane on the right is blocked with the synthesized peptide.

Western blot analysis of the lysates from HeLa cells using RPL35 antibody.