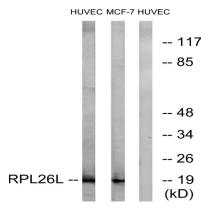

## **Image Data**

Western blot analysis of lysates from HUVEC and MCF-7 cells, using RPL26L Antibody. The lane on the right is blocked with the synthesized peptide.

Western Blot analysis of various cells using Ribosomal Protein L26L Polyclonal Antibody diluted at 1: 2000