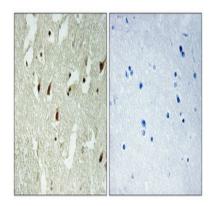

# **Product Name: Ribosomal Protein L26L Rabbit**

Polyclonal Antibody Catalog #: APRab17153

Immunohistochemical analysis of paraffin-embedded Human brain. Antibody was diluted at 1:100 (4°,overnight). High-pressure and temperature Tris-EDTA,pH8.0 was used for antigen retrieval. Negetive contrl (right) obtaned from antibody was pre-absorbed by immunogen peptide.