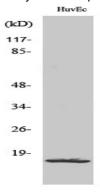

## **Image Data**

Western blot analysis of lysates from HUVEC and MCF-7 cells, using RPL26L Antibody. The lane on the right is blocked with the synthesized peptide.

Western Blot analysis of various cells using Ribosomal Protein L26L Polyclonal Antibody diluted at 1: 2000