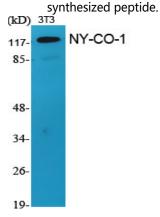

#### **Image Data**

Western blot analysis of lysates from HeLa and Jurkat cells, using SDCG1 Antibody. The lane on the right is blocked with the

Western Blot analysis of various cells using NY-CO-1 Polyclonal Antibody