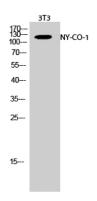

# Product Name: NY-CO-1 Rabbit Polyclonal Antibody Catalog #: APRab15002

**C** EnkiLife

Western Blot analysis of 3T3 cells using NY-CO-1 Polyclonal Antibody

Immunohistochemical analysis of paraffin-embedded Human brain. Antibody was diluted at 1:100 (4°,overnight). High-pressure and temperature Tris-EDTA,pH8.0 was used for antigen retrieval. Negetive contrl (right) obtaned from antibody was pre-absorbed by immunogen peptide.