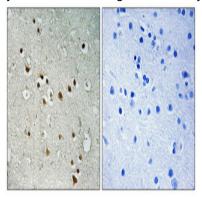

# Product Name: NY-CO-1 Rabbit Polyclonal Antibody Catalog #: APRab15002

**C** EnkiLife

Western Blot analysis of 3T3 cells using NY-CO-1 Polyclonal Antibody

Immunohistochemical analysis of paraffin-embedded Human brain. Antibody was diluted at 1:100 (4°,overnight). High-pressure and temperature Tris-EDTA,pH8.0 was used for antigen retrieval. Negetive contrl (right) obtaned from antibody was pre-absorbed by immunogen peptide.