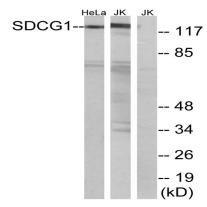

#### **Image Data**

Western blot analysis of lysates from HeLa and Jurkat cells, using SDCG1 Antibody. The lane on the right is blocked with the

Western Blot analysis of various cells using NY-CO-1 Polyclonal Antibody