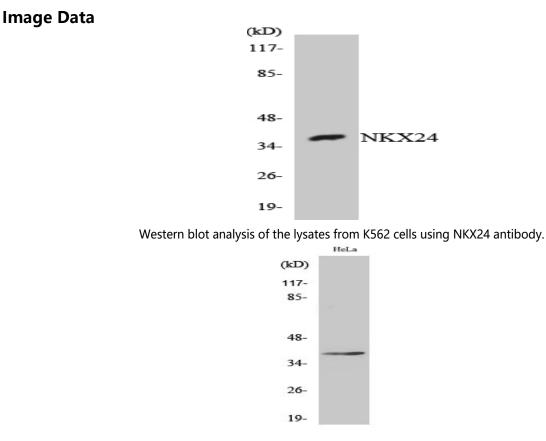

## **Research Area**

Western Blot analysis of various cells using Nkx-2.4 Polyclonal Antibody cells nucleus extracted by Minute TM Cytoplasmic and Nuclear Fractionation kit (SC-003,Inventbiotech,MN,USA).