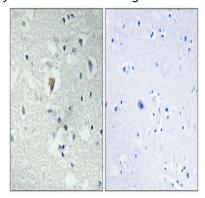

Immunohistochemical analysis of paraffin-embedded Human brain. Antibody was diluted at 1:100 (4°,overnight). High-

# **Product Name: LDOC1L Rabbit Polyclonal Antibody**

Catalog #: APRab13273

pressure and temperature Tris-EDTA,pH8.0 was used for antigen retrieval. Negetive contrl (right) obtaned from antibody was pre-absorbed by immunogen peptide.