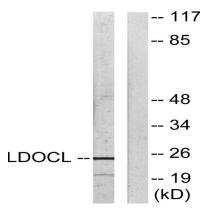

## **Image Data**

Western blot analysis of lysates from COLO205 cells, using LDOC1L Antibody. The lane on the right is blocked with the synthesized peptide.

Western Blot analysis of various cells using LDOC1L Polyclonal Antibody