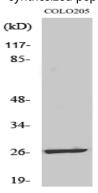

## **Image Data**

Western blot analysis of lysates from COLO205 cells, using LDOC1L Antibody. The lane on the right is blocked with the synthesized peptide.

Western Blot analysis of various cells using LDOC1L Polyclonal Antibody