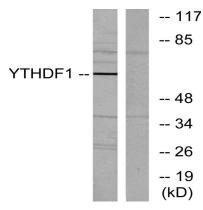

# **Image Data**

Western blot analysis of lysates from 293 cells, using YTHDF1 Antibody. The lane on the right is blocked with the synthesized peptide.

Western Blot analysis of various cells using DACA-1 Polyclonal Antibody