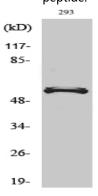

# **Image Data**

Western blot analysis of lysates from 293 cells, using YTHDF1 Antibody. The lane on the right is blocked with the synthesized peptide.

Western Blot analysis of various cells using DACA-1 Polyclonal Antibody