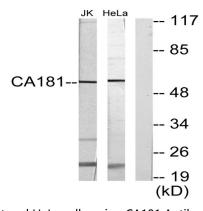

# **Image Data**

Western blot analysis of lysates from Jurkat and HeLa cells, using CA181 Antibody. The lane on the right is blocked with the synthesized peptide.