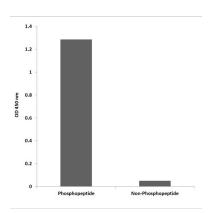

## **Image Data**

Enzyme-Linked Immunosorbent Assay (Phospho-ELISA) for Immunogen Phosphopeptide (Phospho-left) and Non-Phosphopeptide (Phospho-right), using Pragmin (Phospho-Tyr413) Antibody

Western blot analysis of lysate from A549 cells, using phospho-Pragmin (Phospho-Tyr413) antibody.