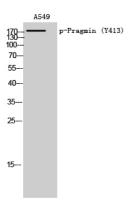

## **Image Data**

Enzyme-Linked Immunosorbent Assay (Phospho-ELISA) for Immunogen Phosphopeptide (Phospho-left) and Non-Phosphopeptide (Phospho-right), using Pragmin (Phospho-Tyr413) Antibody

Western blot analysis of lysate from A549 cells, using phospho-Pragmin (Phospho-Tyr413) antibody.

# **Product Name: Pragmin (phospho Tyr413) Rabbit**

Polyclonal Antibody Catalog #: APRab05301

Western Blot analysis of A549 cells using Phospho-Pragmin (Y413) Polyclonal Antibody