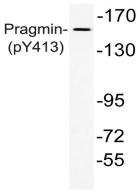

## **Image Data**

Enzyme-Linked Immunosorbent Assay (Phospho-ELISA) for Immunogen Phosphopeptide (Phospho-left) and Non-Phosphopeptide (Phospho-right), using Pragmin (Phospho-Tyr413) Antibody

Western blot analysis of lysate from A549 cells, using phospho-Pragmin (Phospho-Tyr413) antibody.

# **Product Name: Pragmin (phospho Tyr413) Rabbit**

Polyclonal Antibody Catalog #: APRab05301

Western Blot analysis of A549 cells using Phospho-Pragmin (Y413) Polyclonal Antibody