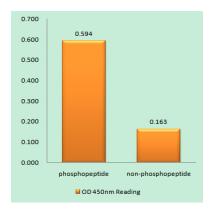

### **Image Data**

Enzyme-Linked Immunosorbent Assay (Phospho-ELISA) for Immunogen Phosphopeptide (Phospho-left) and Non-Phosphopeptide (Phospho-right), using HSP20 (Phospho-Ser16) Antibody

Immunofluorescence analysis of HeLa cells, using HSP20 (Phospho-Ser16) Antibody. The picture on the right is blocked with the phospho peptide.