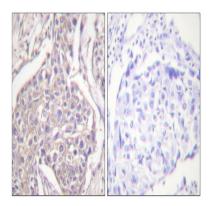

# Product Name: HSP20 (phospho Ser16) Rabbit

Polyclonal Antibody Catalog #: APRab04802

Immunohistochemistry analysis of paraffin-embedded human breast carcinoma, using HSP20 (Phospho-Ser16) Antibody.

The picture on the right is blocked with the phospho peptide.