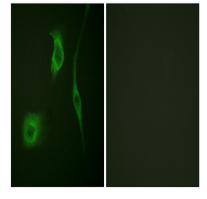

### **Image Data**

Enzyme-Linked Immunosorbent Assay (Phospho-ELISA) for Immunogen Phosphopeptide (Phospho-left) and Non-Phosphopeptide (Phospho-right), using HSP20 (Phospho-Ser16) Antibody

Immunofluorescence analysis of HeLa cells, using HSP20 (Phospho-Ser16) Antibody. The picture on the right is blocked with the phospho peptide.