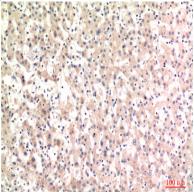

## **Image Data**

Western blot analysis of C4A/B in AD293 lysates using C4A/B antibody.

Immunohistochemistry analysis of paraffin-embedded Human liver using C4A/B antibody. High-pressure and temperature Sodium Citrate pH 6.0 was used for antigen retrieval.

# **Product Name: C4A/B Rabbit Polyclonal Antibody**

Catalog #: APRab00500

Immunohistochemistry analysis of paraffin-embedded Human liver using C4A/B antibody. High-pressure and temperature Sodium Citrate pH 6.0 was used for antigen retrieval.