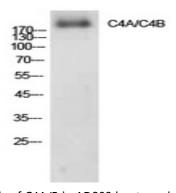

## **Image Data**

Western blot analysis of C4A/B in AD293 lysates using C4A/B antibody.

Immunohistochemistry analysis of paraffin-embedded Human liver using C4A/B antibody. High-pressure and temperature Sodium Citrate pH 6.0 was used for antigen retrieval.

## **Application**

**Dilution Ratio** WB: 1:500-1:1000 IHC: 1:50-1:100 ELISA: 1:10000

Molecular Weight Calculated MW: 193 kDa; Observed MW: 180 kDa