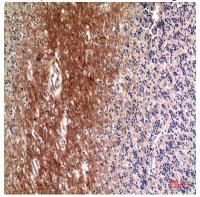

## **Image Data**

Western blot analysis of C4A/B in AD293 lysates using C4A/B antibody.

Immunohistochemistry analysis of paraffin-embedded Human liver using C4A/B antibody. High-pressure and temperature Sodium Citrate pH 6.0 was used for antigen retrieval.

# **Product Name: C4A/B Rabbit Polyclonal Antibody**

Catalog #: APRab00500

Immunohistochemistry analysis of paraffin-embedded Human liver using C4A/B antibody. High-pressure and temperature Sodium Citrate pH 6.0 was used for antigen retrieval.