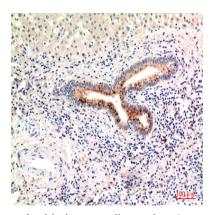

Immunohistochemistry analysis of paraffin-embedded Human brain using C4A/B antibody.High-pressure and temperature Sodium Citrate pH 6.0 was used for antigen retrieval.