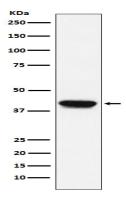

# **Application**

**Dilution Ratio** WB 1:1000-1:5000, FCM 1:100-1:500

Molecular Weight 42kDa

Web: https://www.enkilife.com E-mail: order@enkilife.com techsupport@enkilife.com Tel: 0086-27-87002838

# **Image Data**

Western blot analysis of Biglycan expression in C2C12 cell lysate.