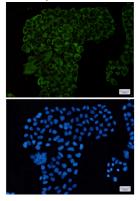

# Product Name: G3BP Rabbit Monoclonal Antibody Catalog #: AMRe04080

Immunocytochemistry analysis of G3BP (green) in Hela using G3BP antibody, and DAPI(blue)