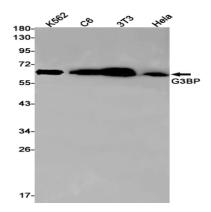

#### **Image Data**

Western blot analysis of G3BP in K562, C6, 3T3, Hela lysates using G3BP antibody.

Immunohistochemistry analysis of paraffin-embedded Human colon cancer using G3BP antibody. High-pressure and temperature Sodium Citrate pH 6.0 was used for antigen retrieval.