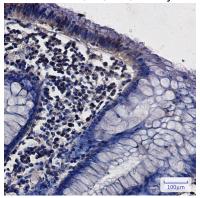

#### **Image Data**

Western blot analysis of G3BP in K562, C6, 3T3, Hela lysates using G3BP antibody.

Immunohistochemistry analysis of paraffin-embedded Human colon cancer using G3BP antibody. High-pressure and temperature Sodium Citrate pH 6.0 was used for antigen retrieval.