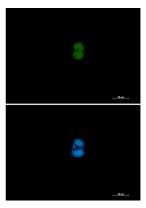

## **Image Data**

Immunocytochemistry analysis of MEK3/MEK6 (green) in HCT116 using MEK3/MEK6 antibody, and DAPI(blue).

Western blot analysis of MEK3/MEK6 in 3T3 lysates using MEK3/MEK6 antibody. Observed band size:39, 37kDa.