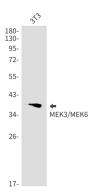

## **Image Data**

Immunocytochemistry analysis of MEK3/MEK6 (green) in HCT116 using MEK3/MEK6 antibody, and DAPI(blue).

Western blot analysis of MEK3/MEK6 in 3T3 lysates using MEK3/MEK6 antibody. Observed band size:39, 37kDa.