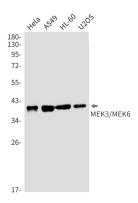

Web: https://www.enkilife.com E-mail: order@enkilife.com techsupport@enkilife.com Tel: 0086-27-87002838

**Product Name: MEK3/MEK6 Rabbit Monoclonal** 

**Antibody** 

Catalog #: AMRe03267

Western blot analysis of MEK3/MEK6 in Hela, A549, HL-60, U2OS lysates using MEK3/MEK6 antibody