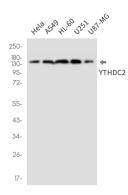

### **Image Data**

Western blot analysis of YTHDC2 in Hela, A549, HL-60, U251, U87-MG lysates using YTHDC2 antibody.