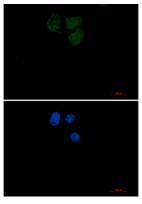

## **Image Data**

Immunocytochemistry analysis of Ubiquitin Conjugating Enzyme E2 N (green) in Hela using Ubiquitin Conjugating Enzyme E2 N antibody,and DAPI(blue).

Western blot analysis of Ube2N/Ubc13 in HL-60, C6 lysates using Ube2N/Ubc13 antibody.