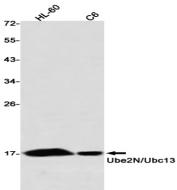

## **Image Data**

Immunocytochemistry analysis of Ubiquitin Conjugating Enzyme E2 N (green) in Hela using Ubiquitin Conjugating Enzyme E2 N antibody,and DAPI(blue).

Western blot analysis of Ube2N/Ubc13 in HL-60, C6 lysates using Ube2N/Ubc13 antibody.