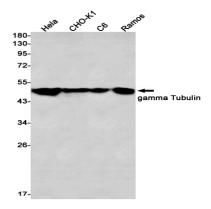

# **Product Name: gamma Tubulin Rabbit Monoclonal**

**Antibody** 

Catalog #: AMRe03007

Western blot analysis of gamma Tubulin in Hela, CHO-K1, C6, Ramos lysates using gamma Tubulin antibody