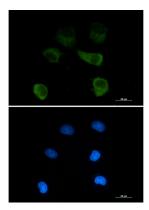

#### **Image Data**

Immunocytochemistry analysis of gamma Tubulin (green) in HEPG2 using gamma Tubulin antibody, and DAPI(blue).

Western blot analysis of gamma Tubulin in Raw264.7 lysates using gamma Tubulin antibody.