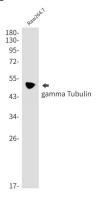

#### **Image Data**

Immunocytochemistry analysis of gamma Tubulin (green) in HEPG2 using gamma Tubulin antibody, and DAPI(blue).

Western blot analysis of gamma Tubulin in Raw264.7 lysates using gamma Tubulin antibody.