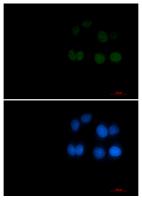

### **Image Data**

Immunocytochemistry analysis of Phospho-Rad17 (Ser656) (green) in Hela using Phospho-Rad17 (Ser656) antibody,and DAPI(blue).

Western blot analysis of Rad17 (Phospho-Ser656) in Hela, Ramos lysates using Rad17 (Phospho-Ser656) antibody.