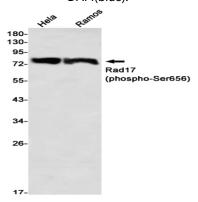

### **Image Data**

Immunocytochemistry analysis of Phospho-Rad17 (Ser656) (green) in Hela using Phospho-Rad17 (Ser656) antibody,and DAPI(blue).

Western blot analysis of Rad17 (Phospho-Ser656) in Hela, Ramos lysates using Rad17 (Phospho-Ser656) antibody.