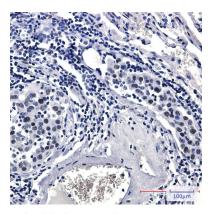

## Product Name: Phospho-Rad17 (Ser656) Rabbit

Monoclonal Antibody Catalog #: AMRe02870

Immunohistochemistry analysis of paraffin-embedded Human lung cancer tissue using Rad17 (Phospho-Ser656) antibody.

High-pressure and temperature Sodium Citrate pH 6.0 was used for antigen retrieval.