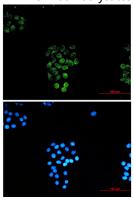

### **Image Data**

Western blot analysis of RAB45 in mouse heart lysates using Rab45 antibody.

Western blot analysis of RAB45 in Jurkat lysates using RAB45 antibody.

Immunocytochemistry analysis of RAB45 (green) in Hela using RAB45 antibody, and DAPI(blue)