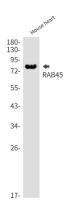

### **Image Data**

Western blot analysis of RAB45 in mouse heart lysates using Rab45 antibody.

Western blot analysis of RAB45 in Jurkat lysates using RAB45 antibody.

Immunocytochemistry analysis of RAB45 (green) in Hela using RAB45 antibody, and DAPI(blue)