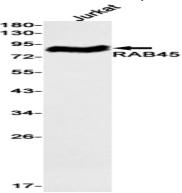

### **Image Data**

Western blot analysis of RAB45 in mouse heart lysates using Rab45 antibody.

Western blot analysis of RAB45 in Jurkat lysates using RAB45 antibody.

Immunocytochemistry analysis of RAB45 (green) in Hela using RAB45 antibody, and DAPI(blue)