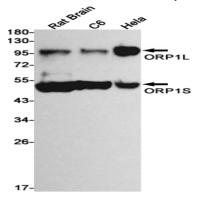

## **Image Data**

Immunocytochemistry analysis of ORP1 (green) in 293t using ORP1 antibody, and DAPI(blue).

Western blot analysis of ORP1 in mouse brain, rat testis lysates using ORP1 antibody.

Western blot analysis of ORP1 in rat Brain, C6, Hela lysates using ORP1 antibody