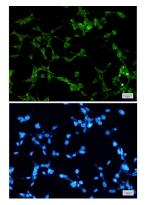

## **Image Data**

Immunocytochemistry analysis of ORP1 (green) in 293t using ORP1 antibody, and DAPI(blue).

Western blot analysis of ORP1 in mouse brain, rat testis lysates using ORP1 antibody.

Western blot analysis of ORP1 in rat Brain, C6, Hela lysates using ORP1 antibody