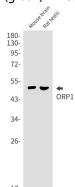

## **Image Data**

Immunocytochemistry analysis of ORP1 (green) in 293t using ORP1 antibody, and DAPI(blue).

Western blot analysis of ORP1 in mouse brain, rat testis lysates using ORP1 antibody.

Western blot analysis of ORP1 in rat Brain, C6, Hela lysates using ORP1 antibody