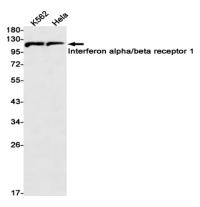

## **Image Data**

Western blot analysis of Interferon alpha/beta receptor 1 in K562, Hela lysates using Interferon alpha/beta Receptor 1 antibody.