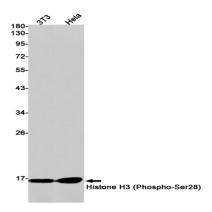

## **Image Data**

Western blot analysis of Histone H3 (Phospho-Ser28) in 3T3, Hela lysates using Phospho-Histone H3 (Ser28) antibody.

Immunohistochemistry analysis of paraffin-embedded Human colon cancer using Histone H3 (Phospho-Ser28) antibody. High-pressure and temperature Sodium Citrate pH 6.0 was used for antigen retrieval.