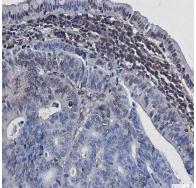

## **Image Data**

Western blot analysis of Histone H3 (Phospho-Ser28) in 3T3, Hela lysates using Phospho-Histone H3 (Ser28) antibody.

Immunohistochemistry analysis of paraffin-embedded Human colon cancer using Histone H3 (Phospho-Ser28) antibody. High-pressure and temperature Sodium Citrate pH 6.0 was used for antigen retrieval.