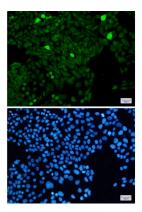

# **Product Name: Phospho-Histone H3 (Ser28) Rabbit**

Monoclonal Antibody Catalog #: AMRe02090

Immunocytochemistry analysis of Histone H3 (Phospho-Ser28)(green) in Hela using Histone H3 (Phospho-Ser28) antibody,and DAPI(blue)