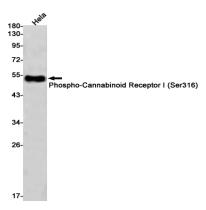

# **Image Data**

Western blot analysis of Phospho-Cannabinoid Receptor I (Ser316) in Hela lysates using Phospho-Cannabinoid Receptor I (Ser316) antibody.