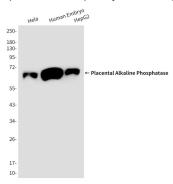

Western blot analysis of Placental Alkaline Phosphatase in Hela, Human Embryo, HepG2 lysates using Placental Alkaline Phosphatase antibody.