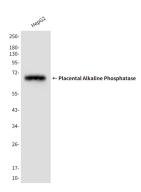

# **Product Name: Placental Alkaline Phosphatase Mouse**

Monoclonal Antibody Catalog #: AMM03706

Western blot analysis of Placental Alkaline Phosphatase in HepG2 lysates using Placental Alkaline Phosphatase antibody