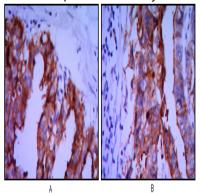

# **Image Data**

Western blot analysis of Placental Alkaline Phosphatase in HepG2, A431 and MCF-7 lysates using Placental Alkaline Phosphatase antibody.

Immunohistochemical analysis of paraffin-embedded Human tonsils using Placental Alkaline Phosphatase antibody, with DAB staining. High-pressure and temperature Sodium Citrate pH 6.0 was used for antigen retrieval.