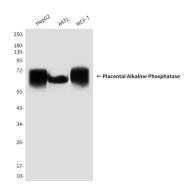

# **Image Data**

Western blot analysis of Placental Alkaline Phosphatase in HepG2, A431 and MCF-7 lysates using Placental Alkaline Phosphatase antibody.

Immunohistochemical analysis of paraffin-embedded Human tonsils using Placental Alkaline Phosphatase antibody, with DAB staining. High-pressure and temperature Sodium Citrate pH 6.0 was used for antigen retrieval.