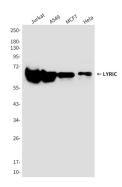

#### **Image Data**

Western blot analysis of Lyric/Metadherin in Jurkat, A549, MCF-7 and Hela lysates using Lyric/Metadherin antibody.

Flow cytometry analysis of Hela cells stained with Metadherin antibody(green) and negative control(purple).