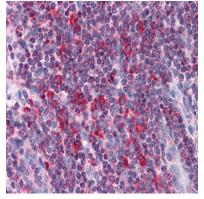

## Product Name: LYRIC (2E4) Mouse Monoclonal Antibody Enkilife Catalog #: AMM03572

Immunohistochemistry analysis of paraffin-embedded Human Liver tissues using Metadherin antibody. High-pressure and temperature Sodium Citrate pH 6.0 was used for antigen retrieval.