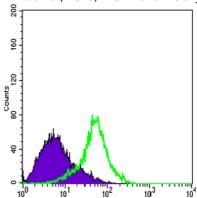

#### **Image Data**

Western blot analysis of Lyric/Metadherin in Jurkat, A549, MCF-7 and Hela lysates using Lyric/Metadherin antibody.

Flow cytometry analysis of Hela cells stained with Metadherin antibody(green) and negative control(purple).