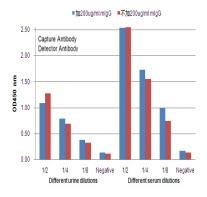

# **Image Data**

Standard Curve for LFABP: Capture Antibody mouse mAb (8G6D5) to LFABP and Detector Antibody mouse mAb(2D6F6) to LFABP.

Observed LFABP levels in several Human urine samples and Human serum samples at different dilution.