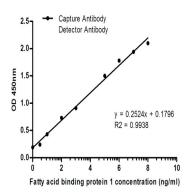

# **Image Data**

Standard Curve for LFABP: Capture Antibody mouse mAb (8G6D5) to LFABP and Detector Antibody mouse mAb(2D6F6) to LFABP.

Observed LFABP levels in several Human urine samples and Human serum samples at different dilution.