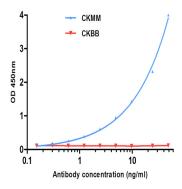

### **Image Data**

Indirect ELISA assay for antiCKMM mouse mAb.CKBB as control antigen. Antigen coating concentration: 4ug/ml.