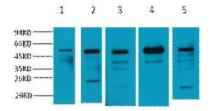

#### **Image Data**

Western blot analysis of 1) Mouse skeletal muscle tissue, 2) Mouse kidney tissue, 3) Mouse Heart Tissue, 4) Mouse brain tissue, 5) Mouse Liver tissue, diluted at 1:2000. Secondary antibody was diluted at 1:20000