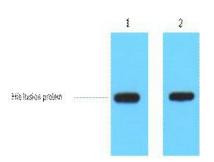

#### **Image Data**

1ug His fusion protein+ Primary antibody dilution at 1) 1:5000;2) 1:20000. Secondary antibody was diluted at 1:20000