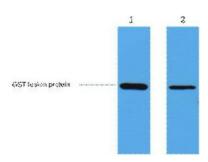

#### **Image Data**

0.5ug GST fusion protein+ Primary antibody dilution at 1) 1:5000;2) 1:20000. Secondary antibody was diluted at 1:20000

Web: https://www.enkilife.com E-mail: order@enkilife.com techsupport@enkilife.com Tel: 0086-27-87002838