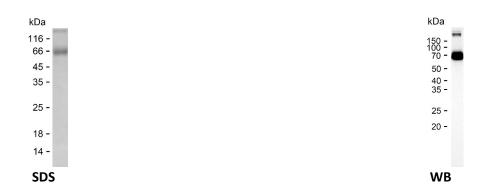

### **Summary**

Name RND2\_HUMAN

**Purity** Greater than 85% as determined by reducing SDS-PAGE

**Endotoxin level** Please contact with the lab for this information

Tag N-MBP & C-His

Accession # P52198

Host HEK293

Species Human

Molecular Mass 67 kDa

**Buffer** Phosphate buffered saline

**Shipping** The product is shipped on dry ice/polar packs. Upon receipt, store it immediately at

the temperature listed below.

Stability&Storage Store at  $\leq$ -70°C, stable for 6 months after receipt.Store at  $\leq$ -70°C, stable for 3 months under sterile conditions after opening. Please minimize freeze-thaw cycles.

## image

Sequence