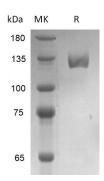

Please contact with the lab for this information

Construction Recombinant Human Glutamate carboxypeptidase 2 is produced by our

Mammalian expression system and the target gene encoding Lys44-Ala750 is

expressed with a human IgG1 Fc tag at the N-terminus.

Accession # AAC83972.1

**Host** Human Cells

**Species** Human

Predicted Molecular Mass 105.3 kDa

Formulation Lyophilized protein should be stored at  $\leq$  -20°C, stable for one year after receipt.

Reconstituted protein solution can be stored at 2-8°C for 2-7 days. Aliquots of reconstituted samples are stable at  $\leq$  -20°C for 3 months.

Shipping The product is shipped on dry ice/polar packs. Upon receipt, store it immediately

at the temperature listed below.

Stability&Storage 0.0

Reconstitution

### **SDS-PAGE** image



## **Background**

Alternative Names 0.0

Background 0.0

**Product Name: Recombinant Human PSMA (N-Fc)** 

Catalog #: PHH2436



#### Note

For Research Use Only, Not for Diagnostic Use.

Web: https://www.enkilife.com E-mail: order@enkilife.com techsupport@enkilife.com Tel: 0086-27-87002838