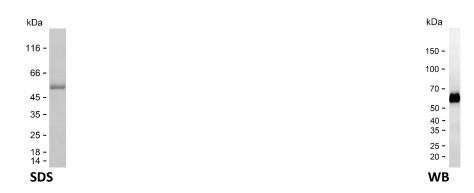

Species Human

Molecular Mass 53 kDa

**Buffer** Phosphate buffered saline

**Shipping** The product is shipped on dry ice/polar packs. Upon receipt, store it immediately at

the temperature listed below.

**Stability&Storage** Store at  $\leq$ -70°C, stable for 6 months after receipt. Store at  $\leq$ -70°C, stable for 3