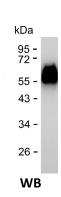

# Summary

Name RHBT2\_HUMAN

**Purity** Greater than 85% as determined by reducing SDS-PAGE

Please contact with the lab for this information **Endotoxin level** 

Tag N-MBP & C-His

Accession # Q9BYZ6 Host **HEK293 Species** Human **Molecular Mass** 55 kDa