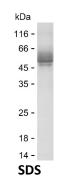

# Summary

Name RHBT2\_HUMAN

**Purity** Greater than 85% as determined by reducing SDS-PAGE

Please contact with the lab for this information **Endotoxin level** 

Tag N-MBP & C-His

Accession # Q9BYZ6 Host **HEK293 Species** Human **Molecular Mass** 55 kDa