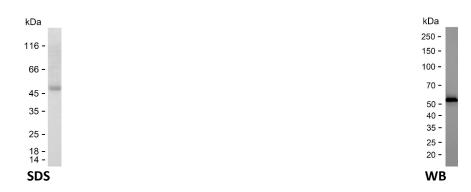

Species Human

Molecular Mass 50 kDa

**Buffer** Phosphate buffered saline

Shipping The product is shipped on dry ice/polar packs. Upon receipt, store it immediately at

the temperature listed below.

**Stability&Storage** Store at  $\leq$ -70°C, stable for 6 months after receipt. Store at  $\leq$ -70°C, stable for 3