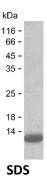

# **Summary**

Name RB39A\_HUMAN

**Purity** Greater than 85% as determined by reducing SDS-PAGE

**Endotoxin level** Please contact with the lab for this information

Tag C-His

Accession # Q14964

Host E.coli
Species Human
Molecular Mass 10 kDa