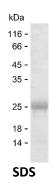

## Summary

| Name               | AAMP_HUMAN                                                                          |
|--------------------|-------------------------------------------------------------------------------------|
| Purity             | Greater than 85% as determined by reducing SDS-PAGE                                 |
| Endotoxin level    | Please contact with the lab for this information                                    |
| Tag                | C-His                                                                               |
| Accession #        | Q13685                                                                              |
| Host               | E.coli                                                                              |
| Species            | Human                                                                               |
| Molecular Mass     | 22 kDa                                                                              |
|                    |                                                                                     |
| Buffer             | Phosphate buffered saline                                                           |
| Buffer<br>Shipping | The product is shipped on dry ice/polar packs.Upon receipt, store it immediately at |
|                    | •                                                                                   |