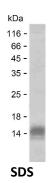

## **Summary**

Name MLF1\_HUMAN

**Purity** Greater than 85% as determined by reducing SDS-PAGE

**Endotoxin level** Please contact with the lab for this information

Tag C-His

Accession # P58340

Host E.coli
Species Human

**Buffer** Phosphate buffered saline

10 kDa

**Shipping** The product is shipped on dry ice/polar packs.Upon receipt, store it immediately at

the temperature listed below.

**Stability&Storage** Store at  $\leq$ -70°C, stable for 6 months after receipt. Store at  $\leq$ -70°C, stable for 3