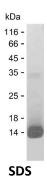

## **Summary**

Name RGS21\_HUMAN

**Purity** Greater than 85% as determined by reducing SDS-PAGE

**Endotoxin level** Please contact with the lab for this information

Tag C-His

Accession # Q2M5E4

Host E.coli
Species Human
Molecular Mass 16 kDa