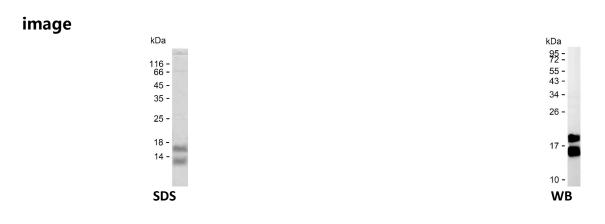

fer            | Phosphate buffered saline                                                                                                                                                        |
| Shipping          | The product is shipped on dry ice/polar packs.Upon receipt, store it immediately at the temperature listed below.                                                                |
| Stability&Storage | Store at $\leq$ -70°C, stable for 6 months after receipt. Store at $\leq$ -70°C, stable for 3                                                                                    |
| Sequence          | months under sterile conditions after opening. Please minimize freeze-thaw cycles.<br>SSPRIRRRIS LTKRLSAKLA REKSSSPSGS PGDPSSPTSS VSPGSPPSSP<br>RSRDAPAGSP PASPGPQGPS TKLPLSLDLP |



## Background

**Alternative Names** 

Ral guanine nucleotide dissociation stimulator-like 3 (RalGDS-like 3)

## Note

For Research Use Only , Not for Diagnostic Use