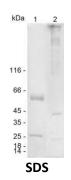

## Summary

| Name              | IGHA2_HUMAN                                                                                                       |
|-------------------|-------------------------------------------------------------------------------------------------------------------|
| Purity            | Greater than 85% as determined by reducing SDS-PAGE                                                               |
| Endotoxin level   | Please contact with the lab for this information                                                                  |
| Тад               | tag free                                                                                                          |
| Accession #       | P01877                                                                                                            |
| Host              | СНО                                                                                                               |
| Species           | Human                                                                                                             |
| Molecular Mass    | kDa                                                                                                               |
| Buffer            | Phosphate buffered saline                                                                                         |
| Shipping          | The product is shipped on dry ice/polar packs.Upon receipt, store it immediately at the temperature listed below. |
| Stability&Storage | Store at $\leq$ -70°C, stable for 6 months after receipt. Store at $\leq$ -70°C, stable for 3                     |
| Sequence          | months under sterile conditions after opening. Please minimize freeze-thaw cycles.<br>序列                          |