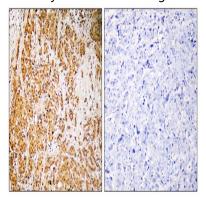

## **Image Data**

Western blot analysis of ZSCAN22 Antibody. The lane on the right is blocked with the ZSCAN22 peptide.

Immunohistochemistryt analysis of paraffin-embedded human brain, using ZSCAN22 Antibody. The lane on the right is blocked with the ZSCAN22 peptide.