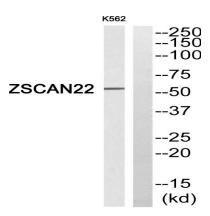

## **Image Data**

Western blot analysis of ZSCAN22 Antibody. The lane on the right is blocked with the ZSCAN22 peptide.

Immunohistochemistryt analysis of paraffin-embedded human brain, using ZSCAN22 Antibody. The lane on the right is blocked with the ZSCAN22 peptide.