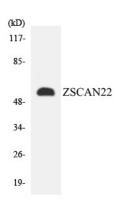

# Product Name: ZSCAN22 Rabbit Polyclonal Antibody Catalog #: APRab20322

Western blot analysis of the lysates from HepG2 cells using ZSCAN22 antibody.