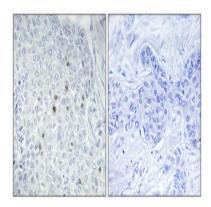

## **Product Name: ZNF785 Rabbit Polyclonal Antibody**

Catalog #: APRab20287

Immunohistochemical analysis of paraffin-embedded Human breast cancer. Antibody was diluted at 1:100 (4°,overnight) .

High-pressure and temperature Tris-EDTA,pH8.0 was used for antigen retrieval. Negetive contrl (right) obtaned from antibody was pre-absorbed by immunogen peptide.