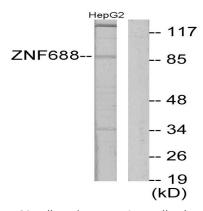

### **Image Data**

Western blot analysis of lysates from HepG2 cells, using ZNF785 Antibody. The lane on the right is blocked with the synthesized peptide.

Western Blot analysis of HepG2 cells using ZNF785 Polyclonal Antibody. Secondary antibody was diluted at 1:20000 cells nucleus extracted by Minute TM Cytoplasmic and Nuclear Fractionation kit (SC-003,Inventbiotech,MN,USA).