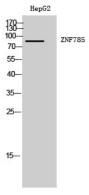

### **Image Data**

Western blot analysis of lysates from HepG2 cells, using ZNF785 Antibody. The lane on the right is blocked with the synthesized peptide.

Western Blot analysis of HepG2 cells using ZNF785 Polyclonal Antibody. Secondary antibody was diluted at 1:20000 cells nucleus extracted by Minute TM Cytoplasmic and Nuclear Fractionation kit (SC-003,Inventbiotech,MN,USA).