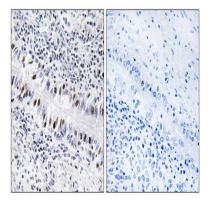

### **Image Data**

Immunohistochemistry analysis of paraffin-embedded human lung carcinoma, using ZNF76 Antibody. The picture on the right is blocked with the synthesized peptide.