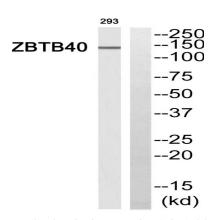

## **Image Data**

Western blot analysis of ZBTB40 Antibody. The lane on the right is blocked with the ZBTB40 peptide.

Immunohistochemistry analysis of paraffin-embedded human lung carcinoma tissue, using ZBTB40 Antibody. The picture on the right is blocked with the synthesized peptide.