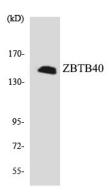

# **Product Name: ZBTB40 Rabbit Polyclonal Antibody** Catalog #: APRab20046

EnkiLife

Western blot analysis of the lysates from HUVECcells using ZBTB40 antibody.

Western Blot analysis of various cells using ZBTB40 Polyclonal Antibody. Secondary antibody was diluted at 1:20000 cells nucleus extracted by Minute TM Cytoplasmic and Nuclear Fractionation kit (SC-003,Inventbiotech,MN,USA) .