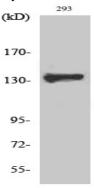

# **Product Name: ZBTB40 Rabbit Polyclonal Antibody** Catalog #: APRab20046

EnkiLife

Western blot analysis of the lysates from HUVECcells using ZBTB40 antibody.

Western Blot analysis of various cells using ZBTB40 Polyclonal Antibody. Secondary antibody was diluted at 1:20000 cells nucleus extracted by Minute TM Cytoplasmic and Nuclear Fractionation kit (SC-003,Inventbiotech,MN,USA) .