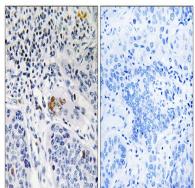

## **Image Data**

Western blot analysis of ZBTB40 Antibody. The lane on the right is blocked with the ZBTB40 peptide.

Immunohistochemistry analysis of paraffin-embedded human lung carcinoma tissue, using ZBTB40 Antibody. The picture on the right is blocked with the synthesized peptide.