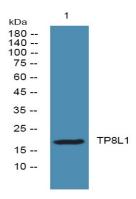

## **Image Data**

Western blot analysis of lysates from SH-SY5Y cells, primary antibody was diluted at 1:1000, 4° over night