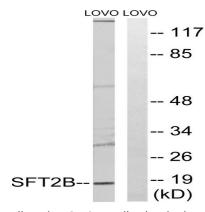

#### **Image Data**

Western blot analysis of lysates from LOVO cells, using SFT2B Antibody. The lane on the right is blocked with the synthesized peptide.